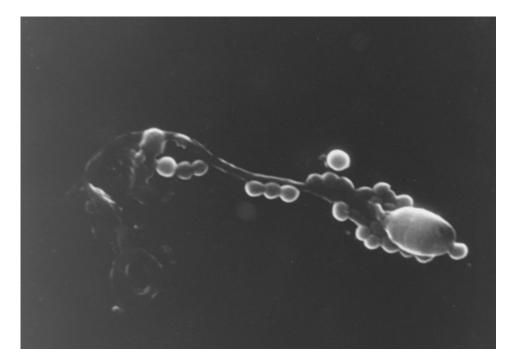

## **Clinical Image**

Title: Scanning Electron Micrograph showing Adherence of *Staphylococcus aureus* to Human Sperm Vijay Prabha

The interaction of *Staphylococcus aureus* with human spermatozoa has been studied using Scanning Electron Microscopy. The electron micrographs showed close association between *S. aureus* and sperm. The bacteria were seen to adhere to entire sperm i.e. head, neck and tail. Along with adherence a prominent morphological defect i.e. curling of tail can also be seen.